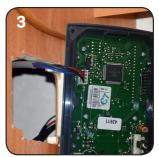

## Back of control panel

Make a hole for the panel as shown in figure B. Screw down the panel and push the front part on. Clip on the cables to avoid wear on the terminal strip of the panel.

Figure B.

V-3010 70 Rev 1430, 2014-02-12