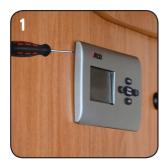

## Back of control panel

Make a hole for the panel as shown in figure B. Screw down the panel and push the front part on. Clip on the cables to avoid wear on the terminal strip of the panel.

Figure B.

V-3010 70 Rev 1430, 2014-02-12