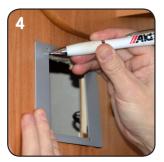

## Back of control panel

Make a hole for the panel as shown in figure B. Screw down the panel and push the front part on. Clip on the cables to avoid wear on the terminal strip of the panel.

Figure B.

V-3010 70 Rev 1430, 2014-02-12