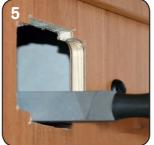

## Back of control panel

Make a hole for the panel as shown in figure B. Screw down the panel and push the front part on. Clip on the cables to avoid wear on the terminal strip of the panel.

Figure B.

V-3010 70 Rev 1430, 2014-02-12