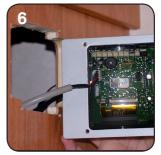

## Back of control panel

Make a hole for the panel as shown in figure B. Screw down the panel and push the front part on. Clip on the cables to avoid wear on the terminal strip of the panel.

Figure B.

V-3010 70 Rev 1430, 2014-02-12