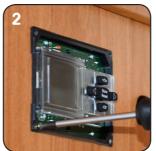

## Back of control panel

Make a hole for the panel as shown in figure B. Screw down the panel and push the front part on. Clip on the cables to avoid wear on the terminal strip of the panel.

Figure B.

V-3010 70 Rev 1430, 2014-02-12