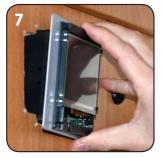

## Back of control panel

Make a hole for the panel as shown in figure B. Screw down the panel and push the front part on. Clip on the cables to avoid wear on the terminal strip of the panel.

Figure B.

V-3010 70 Rev 1430, 2014-02-12