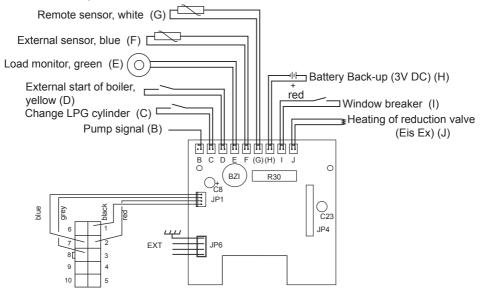

## CABLE CONNECTION BETWEEN BOILER COMPACT 3010 AND CONTROL PANEL 3010 613

Connect accessories to the control panel as shown in the diagram below. **N.B.** Do not cramp 12 V cables or sensor cables together with 230 V cables. It is preferable not to place the cables close to each other. If the cables are bundled, the risk of shutdown increases.