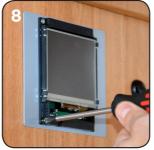

## Back of control panel

Make a hole for the panel as shown in figure B. Screw down the panel and push the front part on. Clip on the cables to avoid wear on the terminal strip of the panel.

Figure B.

V-3010 70 Rev 1430, 2014-02-12