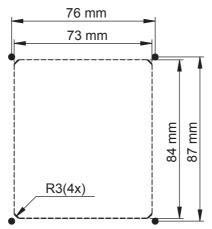

## Back of control panel

Make a hole for the panel as shown in figure B. Screw down the panel and push the front part on. Clip on the cables to avoid wear on the terminal strip of the panel.

Figure B.

V-3010 70 Rev 1430, 2014-02-12